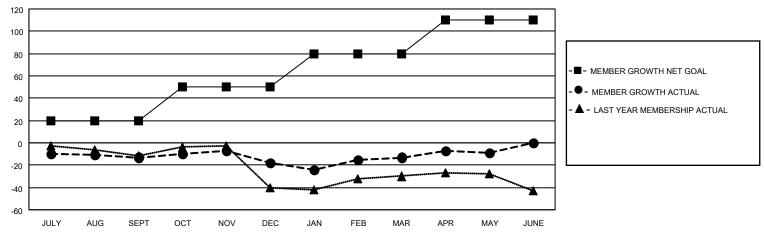

#### GOALS AND ACTUAL MEMBERS CUMULATIVE

| DROPPED CLUBS: 0 |     | 33 CLUBS OF 56 ADDED 1 OR<br>MORE NEW MEMBERS | GENDER DISTRIBUTION       |              |  |
|------------------|-----|-----------------------------------------------|---------------------------|--------------|--|
|                  |     | WORL NEW WEWBERG                              | MALE                      | 758 (65.86%) |  |
|                  |     |                                               | FEMALE 393 (34.14%)       |              |  |
| DROPPED MEMBERS  |     |                                               | NON BINARY                | 0 (0.00%)    |  |
|                  |     |                                               | PREFER NOT TO ANSWER      | 0 (0.00%)    |  |
| DECEASED         | 7   |                                               |                           | ,            |  |
| CLUB CANCELLED   | 0   | CLICK HERE FOR CUMULATIVE                     | TOTAL FAMILY UNIT MEMBERS | 147          |  |
| OTHER            | 98  | MEMBERSHIP DATA                               |                           |              |  |
| TOTAL            | 105 |                                               | FAMILY MEMBERS PAYING HAI | F DUES 76    |  |
|                  |     |                                               |                           |              |  |